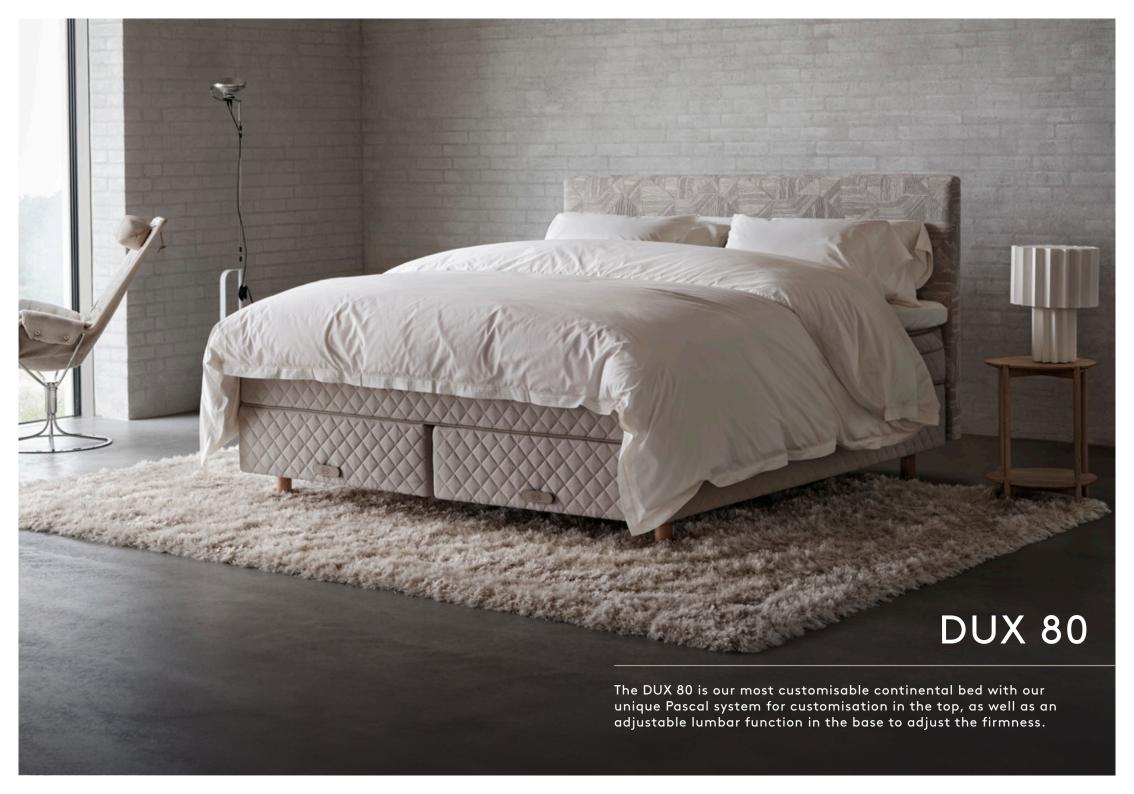

#### CUSTOMISABLE PASCAL SYSTEM

Our unique and unrivalled support system continues to allow customisation of the bed to an individuals' needs in not only weight and height, but in shoulder width, hip density and musculature. However, it has been enhanced by the addition of a 100% cotton carrier that ensures the cassettes remain in the desired place.