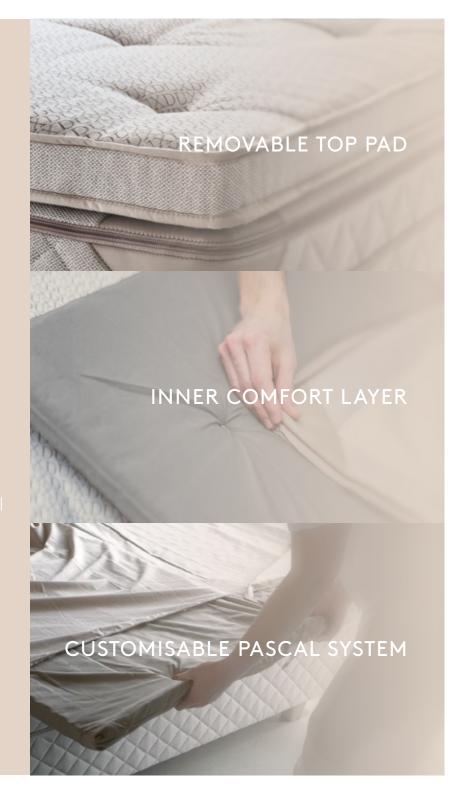

# THE COMPONENTS

#### REMOVABLE TOP PAD

Our top pad has been upgraded with a premium finished 100% cotton outer fabric and the addition of a natural wool wrapping around the further improved natural latex core for added comfort and temperature control, whilst it remains unfastened to the bed for greater flexibility and comfort.

#### **INNER COMFORT LAYER**

The newly upgraded products continue to offer the ability, like no other, to unzip the mattress to adjust and maintain the support and comfort within, however this has now been enhanced with the inclusion of another upgraded component referred to as the Inner Comfort Layer, a highly finished natural latex core, wrapped in natura wool and finished in a premium 100% cotton outer fabric, with a tufted finish.

#### CUSTOMISABLE PASCAL SYSTEM

Our unique and unrivalled support system continues to allow customisation of the bed to an individuals' needs in not only weight and height, but in shoulder width, hip density and musculature. However, it has been enhanced by the addition of a 100% cotton carrier that ensures the cassettes remain in the desired place.